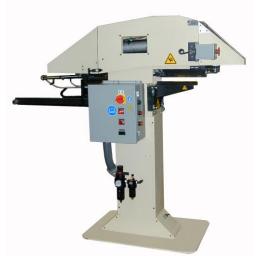

# AIR – STAYER

### **Corner Metal Application & Assembly System**

CAPABLE OF ASSEMBLING UP TO 14 BOXES PER MINUTE. THE <u>AIR-STAYER</u> SYSTEM HAS BOTH FLEXIBILITY AND VERSATILITY IN HANDLING DIFFERENT STYLES OF BOXES AND GRADES OF MATERIALS.

#### FREE STANDING AND SUITABLE FOR ANY LOCATION

### **SPECIFICATION:**

Assembles two piece boxes up to 12" (30.5cm) deep. One piece boxes can also be assembled if the total of the depth – width – tuck & flap does not exceed 12" (30.5cm). Both #4x and #5 Metal Edge Fastay can run on the <u>AIR-STAYER</u> machine. Separate equipment required

\*\*\*When ordering please specify which metal #4x or #5 will be used.

**Height:** 1.66 meters (65.5")

Floor Space (at base): 61 cm x 91.5 cm (24" x 36")

**Floor Space** (*overall*): 61 cm x 183 cm (24" x 72")

Strokes Per Minute: 12" feed 40 6" feed 52

Weight: Net: 386 kg (850 lbs)

Shipping: 522 kg (1150 lbs)

**Service Requirements:** 

Electric: Standard 100 / 240 volt

50 / 60 HZ 1 phase

Air: 4.4 cfm @ 100 PSI

.124 meters 3/min @ 7.0 Bars