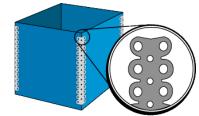

### **Corner Metal Application & Assembly System**

CAPABLE OF ASSEMBLING UP TO 14 BOXES PER MINUTE. THE <u>AIR-STAYER</u> SYSTEM HAS BOTH FLEXIBILITY AND VERSATILITY IN HANDLING DIFFERENT STYLES OF BOXES AND GRADES OF MATERIALS.

### **SPECIFICATION:**

Assembles two piece boxes up to 12" (30.5cm) deep. One piece boxes can also be assembled if the total of the depth – width – tuck & flap does not exceed 12" (30.5cm). Both #4x and #5 Metal Edge Fastay can run on the <u>AIR-STAYER</u> machine. Separate equipment required